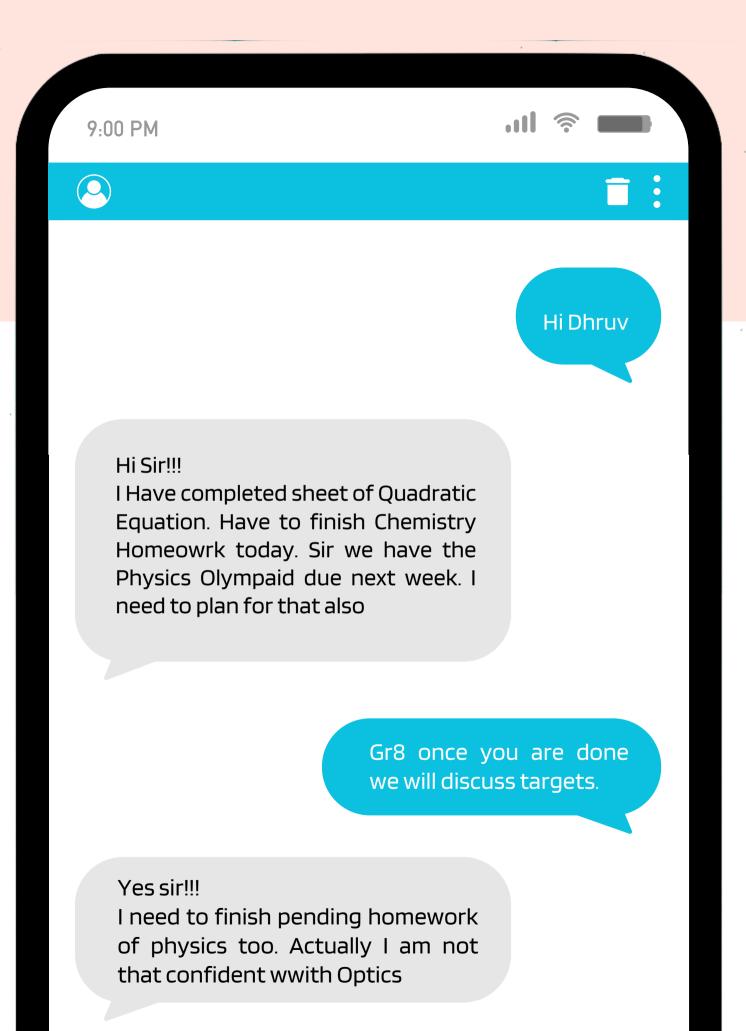

#### **PRIMARY ROLES**

Weekly Management Session with a Personal Manager for

- 1. Personalized Time Table
- 2. Follow Ups on Targets
- 3. Team Coordination

#### **Success Management**

A very good Personal
Management is the prerequisite
for reaching one's Personal Best.
We help the students with 1.
Personal Manager 2. Mindset
Manager 3. Exam Strategist